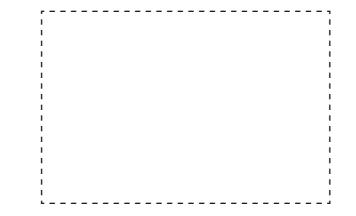

## **100% Actual Size Imprint**

## **100% Actual Size Imprint**

• Dotted line will NOT appear on your imprinted item; this represents approximate imprint area only.

- The proof shows the approximate size & placement of your imprint relative to the size of the product.
- Scale of product & imprint when viewed or printed may vary depending on PDF or printer settings.
- PDF may not reflect the actual color of the finished goods when viewed on screen or printed; this also applies to Pantone<sup>®</sup> matches.
- (For an accurate depiction of colors, reference a Pantone® color book.)
- All artwork shown is to maximum imprint with a  $\pm 5\%$  differential.