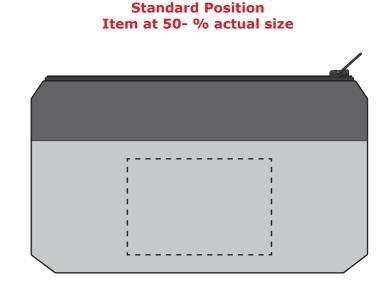

**Standard Position** 

Item at 100% actual size

Product Name: Dropping Buy PPE Kit Item #: P05PC902 Item Color: XXXXXXXX Product Area: various, see objects Imprint Area: various, see objects Imprint Color: XXXXXXX