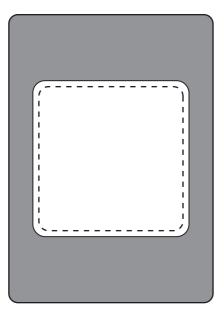

## **100% Actual Size Imprint**

## **100% Actual Size Imprint**

• Dotted line will NOT appear on your imprinted item; this represents approximate imprint area only.

- The proof shows the approximate size & placement of your imprint relative to the size of the product.
- Scale of product & imprint when viewed or printed may vary depending on PDF or printer settings.
- PDF may not reflect the actual color of the finished goods when viewed on screen or printed; this also applies to Pantone<sup>®</sup> matches.
- (For an accurate depiction of colors, reference a Pantone® color book.)
- All artwork shown is to maximum imprint with a  $\pm 5\%$  differential.