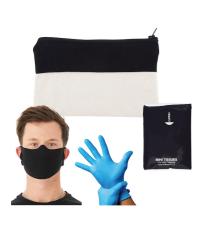

**Standard Position** 

Item at 100% actual size

Product Name: Dropping Buy PPE Kit Item #: P05PC902 Item Color: XXXXXXXX Product Area: various, see objects Imprint Area: various, see objects Imprint Color: XXXXXXX