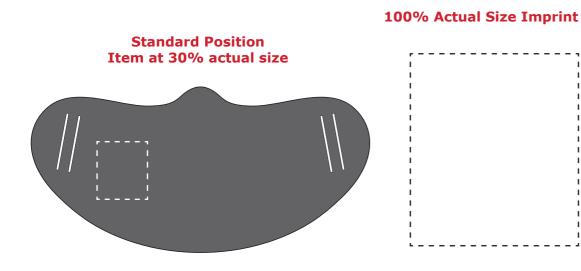

**Standard Position** 

Item at 100% actual size

Product Name: Dropping Buy PPE Kit Item #: P05PC902 Item Color: XXXXXXXX Product Area: various, see objects Imprint Area: various, see objects Imprint Color: XXXXXXX