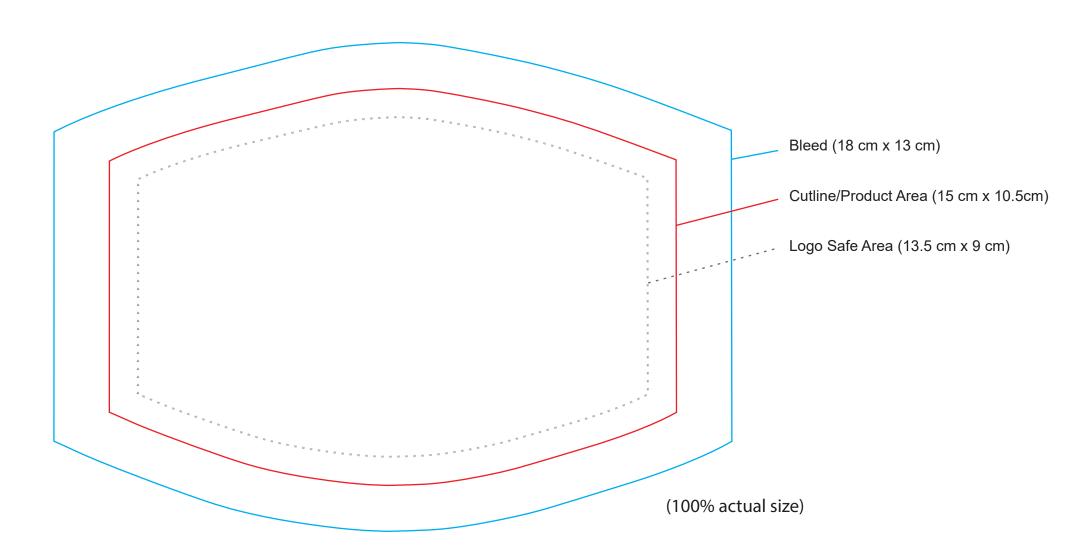

| Product Name: Sublimated Polyester Face Mask | Product Area: 5.90″w x 4.13″h (15cm x 10.5cm) |  |
|----------------------------------------------|-----------------------------------------------|--|
| Item #: P05MSKPOLY2PFC                       | Imprint Area: 5.31"w x 3.54"h (13.5cm x 9cm)  |  |
| Item Color: XXXXXXXXX                        | Imprint Color: XXXXXXX                        |  |

• Dotted line will NOT appear on your imprinted item; this represents approximate imprint area only.

- The proof shows the approximate size & placement of your imprint relative to the size of the product.
- Scale of product & imprint when viewed or printed may vary depending on PDF or printer settings.
- PDF may not reflect the actual color of the finished goods when viewed on screen or printed; this also applies to Pantone® matches.
- (For an accurate depiction of colors, reference a Pantone<sup>®</sup> color book.)
- All artwork shown is to maximum imprint with a  $\pm 5\%$  differential.