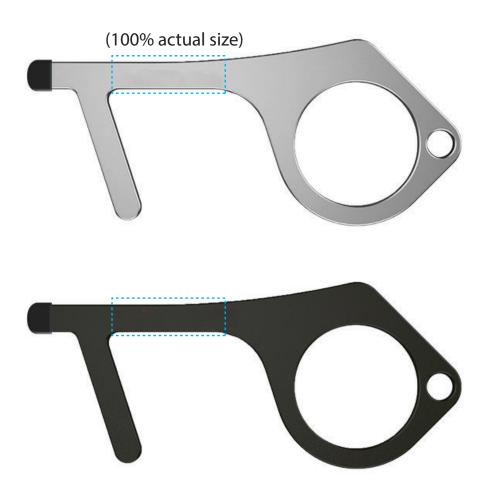

sales@pcnametag.com

phone: 800.233.9767 fax: 800.233.9787

**Product Name: Contactless Door Pull Imprinted** 

Item #: P05H428

Item Color: XXXXXXXXX

Product Area: 3.93"W x 1.69"H x 0.11"D

Imprint Area: 1.18"W x 0.39"H

Imprint Color: XXXXXXX

(100% actual size)

- Dotted line will NOT appear on your imprinted item; this represents approximate imprint area only.
- $\bullet \ \, \text{The proof shows the approximate size \& placement of your imprint relative to the size of the product.}$
- Scale of product & imprint when viewed or printed may vary depending on PDF or printer settings.
- PDF may not reflect the actual color of the finished goods when viewed on screen or printed; this also applies to Pantone® matches. (For an accurate depiction of colors, reference a Pantone® color book.)
- $\bullet$  All artwork shown is to maximum imprint with a  $\pm 5\%$  differential.