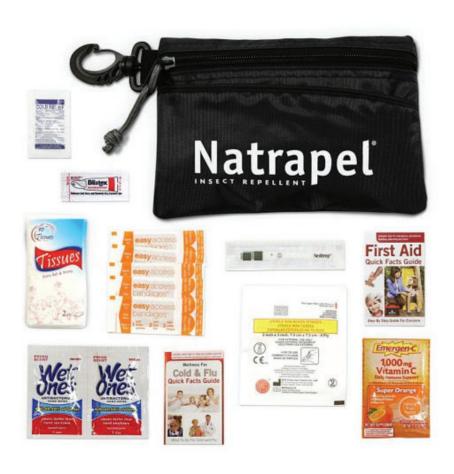

sales@pcnametag.com

phone: 800.233.9767 fax: 800.233.9787

Product Name: Health & Wellness Kit - Gold

Item #: P057003 Item Color: xxxxx Product Area: 7-3/4"h x 5-1/4"w

Imprint Color: xxxxxxxxx

100% Actual Size

Imprint Area: 5.5"w x 2"h

**Imprint Location: CENTERED** 

Logo Size: x.xx"w x x.xx"h

Imprint Method: Screen Print

\*Product image shown represents imprint placement only

\*\*The bag in the above image is the only product that gets an imprint\*\*