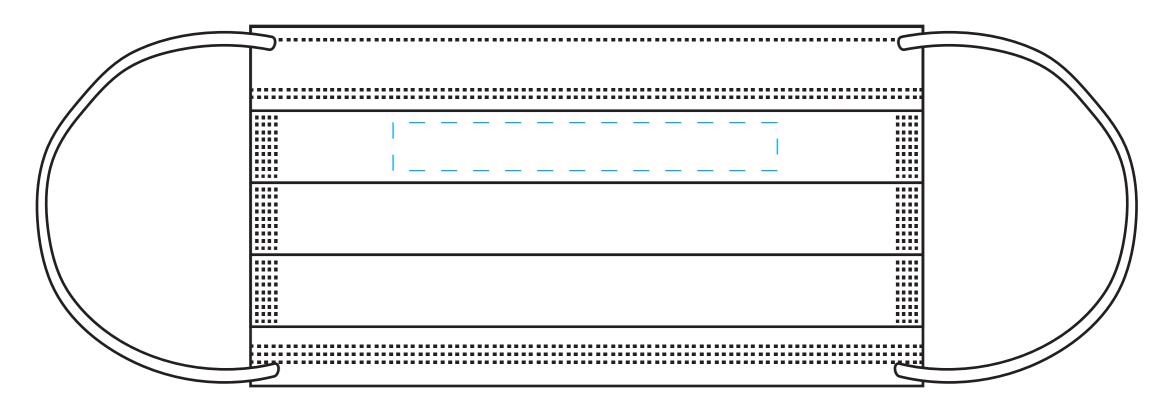

| Product Name: Full Color Disposable Mask | Product Area: 7"w x 3.75"h |
|------------------------------------------|----------------------------|
| Item #: P053PLYFC                        | Imprint Area: 4"w x .5"h   |
| Item Color: xxxxx                        | Imprint Color: XXXXXXX     |

• Dotted line will NOT appear on your imprinted item; this represents approximate imprint area only.

• The proof shows the approximate size & placement of your imprint relative to the size of the product.

• Scale of product & imprint when viewed or printed may vary depending on PDF or printer settings.

• PDF may not reflect the actual color of the finished goods when viewed on screen or printed; this also applies to Pantone® matches.