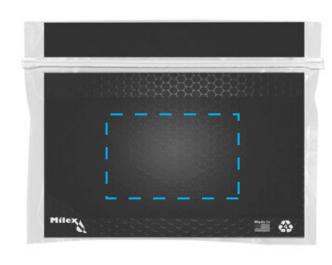

sales@pcnametag.com

phone: 800.233.9767 fax: 800.233.9787

Product Name: Health & Wellness Kit - Bronze

Item #: P0502FDP Item Color: Black Product Area: 5-1/4"h x 6"w Imprint Color: xxxxxxxxx

## 100% Actual Size

Imprint Location: CENTERED

Logo Size: x.xx"w x x.xx"h

Imprint Method: Heat Transfer

(50% Actual Size)

- Dotted line will NOT appear on your imprinted item; this represents approximate imprint area only.
- The proof shows the approximate size & placement of your imprint relative to the size of the product.
- Scale of product & imprint when viewed or printed may vary depending on PDF or printer settings.
- PDF may not reflect the actual color of the finished goods when viewed on screen or printed; this also applies to Pantone® matches. (For an accurate depiction of colors, reference a Pantone® color book.)
- $\bullet$  All artwork shown is to maximum imprint with a  $\pm 5\%$  differential.