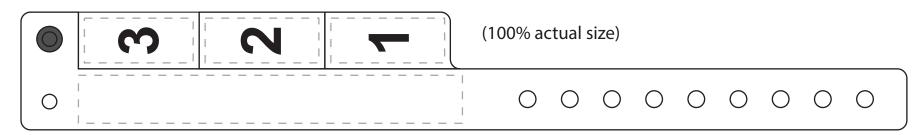

Imprint Area: 4"w x .5" h

## **Technical Specifications for Art Proofing**

**Text Size Minimum: 12pt** 

Line Weight Minimum: 1pt

Gap Line Weight Minimum: 1pt

Vector Art Only: YES

Misc. Product Specs:

Numbers on tabs need to match the imprint color of the art unless produced as 2-color imprint

NOTE: Right aligned imprinting is the industry standard to prevent as much overlap as possible. The closer the art is to the left side of the imprint area, the higher the risk of overlapping. It depends on the size of the wrist artwork that appears in the last inch of the imprint area may get covered depending on the size of the wrist.