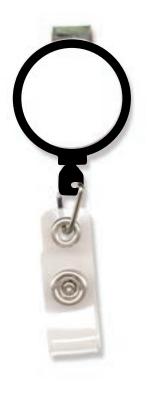

**Product Name:** 

Item #: CHRRBC

36" Name Badge Retractable Holder,

Strap Clip, Digital Imprint

Item Color: Circle - Black

Product Area: 1.19" x 1.19" Imprint Area: 1.06"x 1.06" Imprint Color: Digital

Bulldog clip back