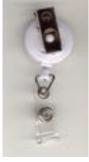

**Product Name:** 

Item #: CHRRBC

36" Name Badge Retractable Holder,

Strap Clip, Digital Imprint

Item Color: Circle - Black

Product Area: 1.19" x 1.19" Imprint Area: 1.06"x 1.06" Imprint Color: Digital

Bulldog clip back