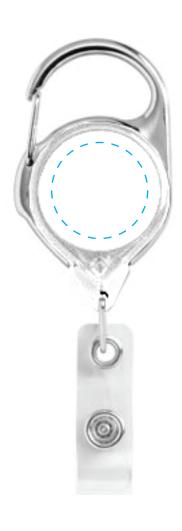

Product Name: Carabiner Name Badge Retractable Holder

Item #: CHRETCI

Item Color: White Opaque

Product Area: 2-1/2"LX 1-1/2"W, 36" cord

Imprint Area: 1" Diameter Imprint Color: Digital Imprint

(100% actual size)

- Dotted line will NOT appear on your imprinted item; this represents approximate imprint area only.
- •The proof shows the approximate size & placement of your imprint relative to the size of the product.
- Scale of product & imprint when viewed or printed may vary depending on PDF or printer settings.
- PDF may not reflect the actual color of the finished goods when viewed on screen or printed; this also applies to Pantone® matches. (For an accurate depiction of colors, reference a Pantone® color book.)
- All artwork shown is to maximum imprint with a  $\pm 5\%$  differential.