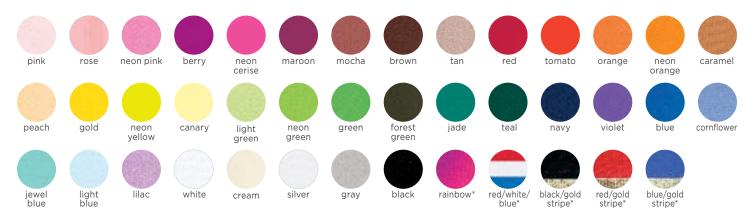

### RIBBON COLOR REFERENCE

Because of printing limitations, some colors on this chart may vary from actual product. To see an exact swatch call us for a free sample.

 $<sup>^{*}</sup>$ For best results, black, prism, gunmetal and rainbow foils should not be used on dark or neon ribbons