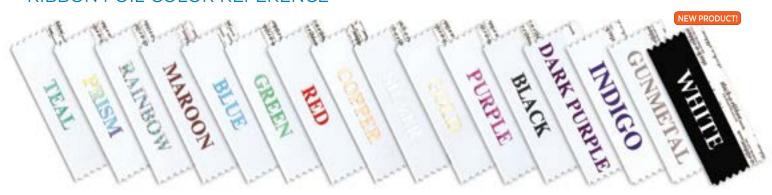

| Gray (Gold foil)         | WYSIWYG                   | Neon Cerise (Gold foil)  |
| OMG                            | Berry (Gold foil)        | YA THINK?                 | Cornflower (Blue foil)   |
|                                |                          |                           |                          |



### **FUN ONES (CONT.)**

YADA YADA YADA

Violet (Gold foil)

YOLO

Blue (Gold foil)

All in-stock ribbons have gold imprint unless noted



### RIBBON COLOR REFERENCE

Because of printing limitations, some colors on this chart may vary from actual product. To see an exact swatch call us for a free sample.



 $<sup>^{*}</sup>$ For best results, black, prism, gunmetal and rainbow foils should not be used on dark or neon ribbons

### RIBBON FOIL COLOR REFERENCE